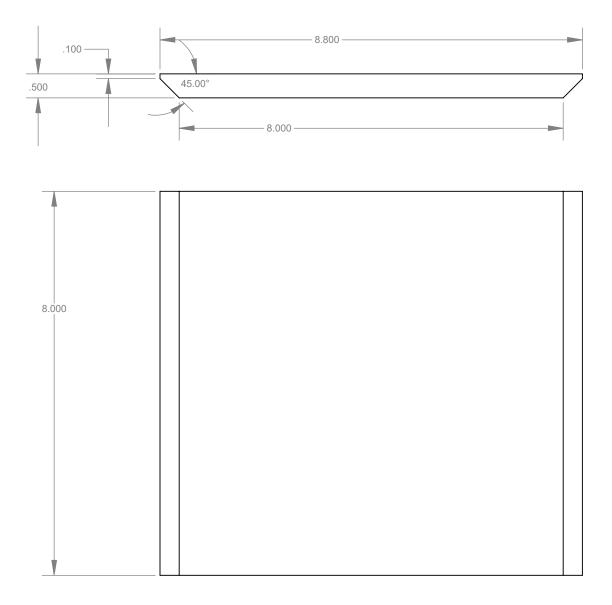

S:\AFMMACHINES\59000 DOVETAILS\59600\_AFM\59603\_8X8\

|                                                                                        | DIMENSIONS ARE IN INCHES                                    |                      | NAME  | DATE | AFM Engineering, Inc.                                                    |
|----------------------------------------------------------------------------------------|-------------------------------------------------------------|----------------------|-------|------|--------------------------------------------------------------------------|
|                                                                                        | TOLERANCES:                                                 | DRAWN                | Irwin | -    |                                                                          |
|                                                                                        | FRACTIONAL <u>+</u><br>ANGULAR: MACH <u>+</u> BEND <u>+</u> | CHECKED              | Irwin | -    | AFM Engineering, Inc<br>Dovetails<br>Dovetail 8 X 8<br>AFM PART # 104949 |
|                                                                                        | TWO PLACE DECIMAL ± .010                                    | ENG APPR.            |       |      |                                                                          |
| PROPRIETARY AND CONFIDENTIAL                                                           | THREE PLACE DECIMAL ± .005                                  | MFG APPR.            |       |      |                                                                          |
| THE INFORMATION CONTAINED IN THIS                                                      | MATERIAL                                                    | Q.A.                 |       |      |                                                                          |
| DRAWING IS THE SOLE PROPERTY OF<br>AFM ENGINEERING, INC. ANY                           | 6061 Alloy                                                  | COMMENTS:            |       |      | AIWI ARI # 104343                                                        |
| REPRODUCTION IN PART OR AS A WHOLE<br>WITHOUT THE WRITTEN PERMISSION OF NEXT ASSY USED | ON FINISH None                                              |                      | SIZE  |      | DWG. NO.                                                                 |
| AFM ENGINEERING INC. IS<br>PROHIBITED. APPLICATION                                     | DO NOT SCALE DRAWING                                        | DO NOT SCALE DRAWING |       |      | B 59603   SCALE:1:2 WEIGHT: 3.309 SHEET 1 OF 1                           |